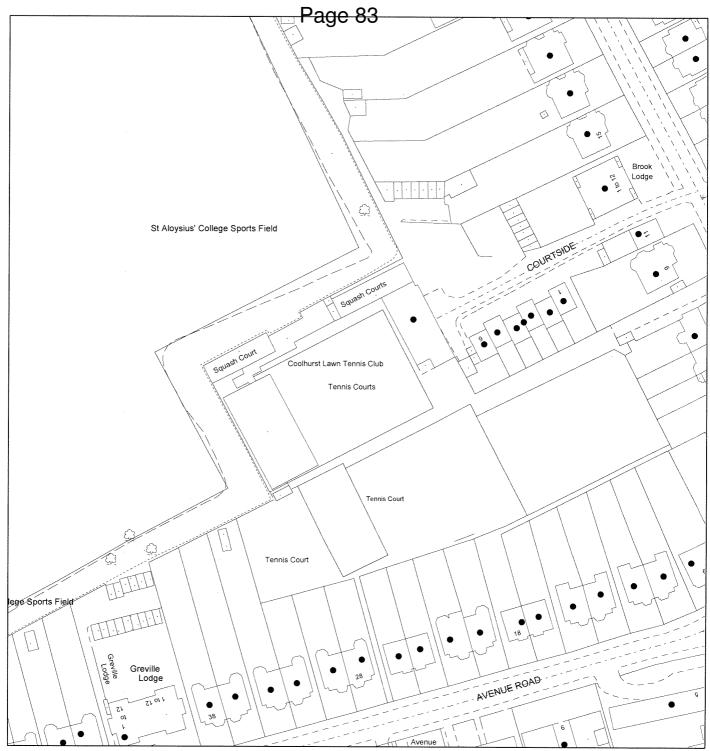

# 7. COOLHURST LAWN TENNIS & SQUASH CLUB, COOLHURST ROAD N8 (CROUCH END WARD): (PAGES 79 - 154)

To consider an application to extend the time allowed for the sale of alcohol, and to provide regulated entertainments to it members.