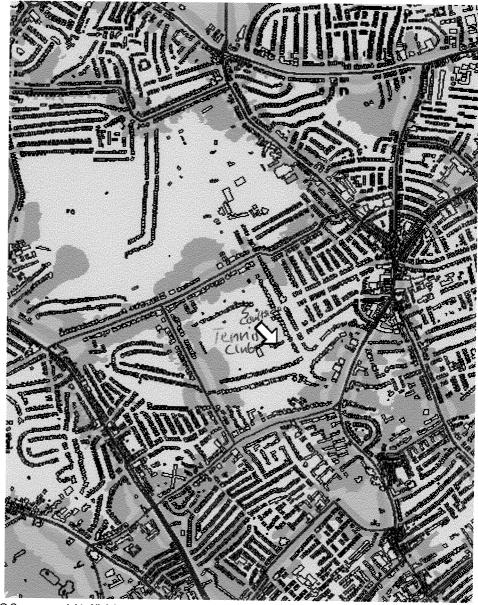

# 7. COOLHURST LAWN TENNIS & SQUASH CLUB, COOLHURST ROAD N8 (CROUCH END WARD): (PAGES 79 - 154)

To consider an application to extend the time allowed for the sale of alcohol, and to provide regulated entertainments to it members.